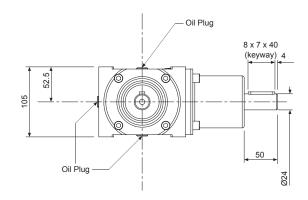

#### N370S20-20

Tapped hole in end of each solid drive shaft - M8 x 25mm Deep

#### Notes:

..........

. . . . . . . . . . . . . . . . . .

1. All dimensions in mm unless otherwise stated

2. Dimensions subject to chane without notice