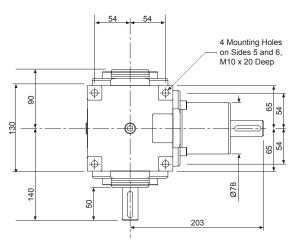

#### N370S20-20

Tapped hole in end of each solid drive shaft - M8 x 25mm Deep

#### Notes:

..........

. . . . . . . . . . . . . . . . . .

1. All dimensions in mm unless otherwise stated

2. Dimensions subject to chane without notice