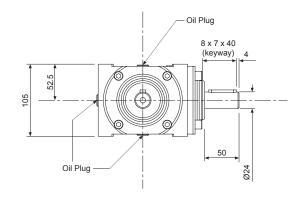

# 3 Way Solid Shaft

N370S30-10

Tapped hole in end of each solid drive shaft - M8 x 25mm Deep

### Notes:

- 1. All dimensions in mm unless otherwise stated
- 2. Dimensions subject to chane without notice