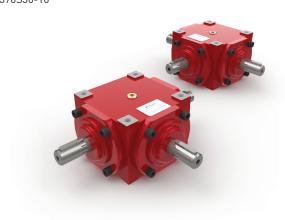

# 3 Way Solid Shaft

N370S30-10

Tapped hole in end of each solid drive shaft - M8 x 25mm Deep