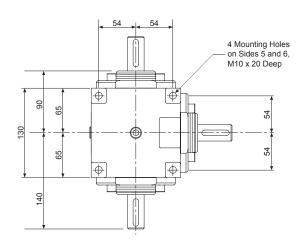

# 3 Way Solid Shaft

N370S30-10

Tapped hole in end of each solid drive shaft - M8 x 25mm Deep

### Notes:

- 1. All dimensions in mm unless otherwise stated
- 2. Dimensions subject to chane without notice