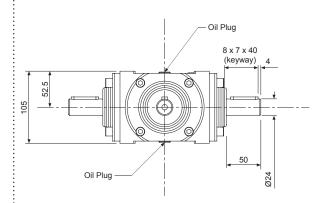

## 4 Way Solid Shaft

N370S40-10

Tapped hole in end of each solid drive shaft - M8 x 25mm Deep

Notes:

-

- 1. All dimensions in mm unless otherwise stated
- 2. Dimensions subject to chane without notice