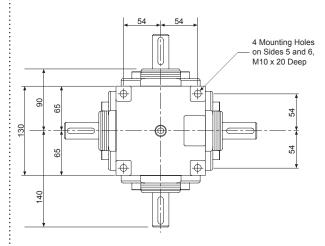

## 4 Way Solid Shaft

N370S40-10

Tapped hole in end of each solid drive shaft - M8 x 25mm Deep

Notes:

-

- 1. All dimensions in mm unless otherwise stated
- 2. Dimensions subject to chane without notice