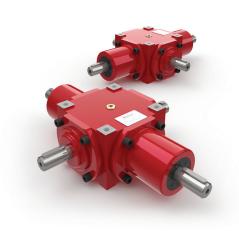

# 4 Way Solid Shaft

N370S40-20

Tapped hole in end of each solid drive shaft - M8 x 25mm Deep