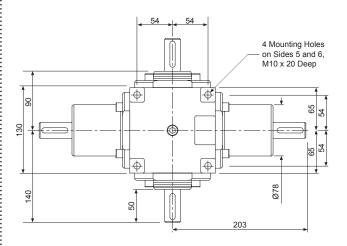

# 4 Way Solid Shaft

N370S40-20

Tapped hole in end of each solid drive shaft - M8 x 25mm Deep

### Notes:

- 1. All dimensions in mm unless otherwise stated
- 2. Dimensions subject to chane without notice

Rated

Low Temperature