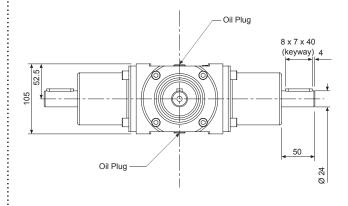

# 4 Way Solid Shaft

N370S40-20

Tapped hole in end of each solid drive shaft - M8 x 25mm Deep

### Notes:

- 1. All dimensions in mm unless otherwise stated
- 2. Dimensions subject to chane without notice

Rated

Low Temperature