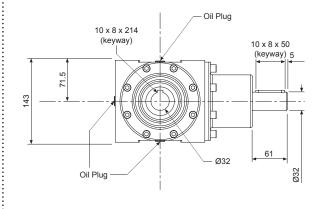

# 3 Way Hollow Shaft

N380H30-10

Tapped hole in end of each solid drive shaft - M10 x 25mm Deep

#### Notes:

- 1. All dimensions in mm unless otherwise stated
- 2. Dimensions subject to chane without notice