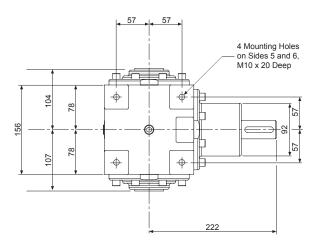

# 3 Way Hollow Shaft

N380H30-10

Tapped hole in end of each solid drive shaft - M10 x 25mm Deep

#### Notes:

- 1. All dimensions in mm unless otherwise stated
- 2. Dimensions subject to chane without notice