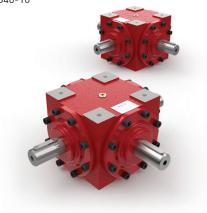

## 4 Way Solid Shaft

Tapped hole in end of each solid drive shaft - M10 x 25mm Deep