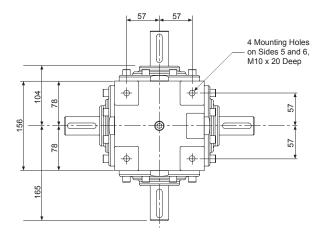

## 4 Way Solid Shaft

Tapped hole in end of each solid drive shaft - M10 x 25mm Deep