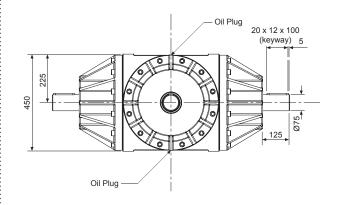

# 4 Way Solid Shaft

N420S40-20

Tapped hole in end of each solid drive shaft - M16 x 38mm Deep

### Notes

- 1. All dimensions in mm unless otherwise stated
- 2. Dimensions subject to chane without notice