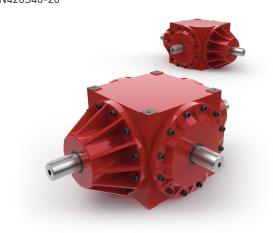

# 4 Way Solid Shaft

N420S40-20

Tapped hole in end of each solid drive shaft - M16 x 38mm Deep