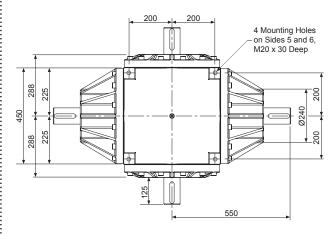

# 4 Way Solid Shaft

N420S40-20

Tapped hole in end of each solid drive shaft - M16 x 38mm Deep

### Notes

- 1. All dimensions in mm unless otherwise stated
- 2. Dimensions subject to chane without notice