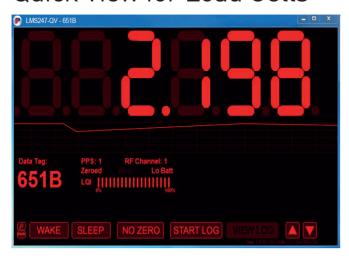

# Quick View for Load Cells

Quickly detect, view & log data on a Power Jacks load monitoring device:

- Running Line Tensiometer
- Load Link
- Load Shackle
- Load Pin
- Compressive Load Cell

#### **Features**

- Detect or pair to a load cell device.
- View the acquired data on a large simulated LED display.
- Export the data to a CSV file.
- Note only works with USB base station (LMS247-BSU)
- Windows 8, 7, Vista & XP compatible.

- Supplied pre-installed on computer with or without display screen.
- System can be installed on existing computers.
- Quick & easy to operate.