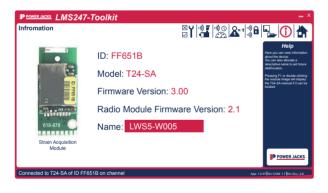

#### LMS247-TK

## Toolkit for Load Cells

Quickly configure, test communication and calibrate Power Jacks wireless load cell devices.

#### **Features**

- View and alter load cell device parameters.
- Execute commands.
- · Save and restore configuration data to files.
- · Check radio link quality
- Calibrate load cell modules
- Perform simple data logging.