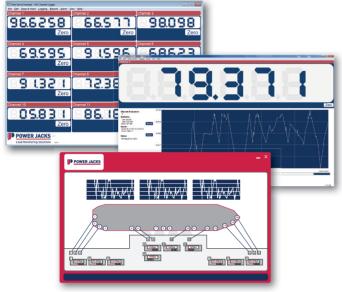

# LMS247-LOG100 Data Logging Software

Advanced data logging software that monitors up to 100 load cell devices simultaneously.

Access your data anywhere on any device via the built in web server.

## **Features**

- View and log up to 100 load cell devices simultaneously in real time.
- Log data at timed intervals, manually (on demand), on entering & exiting a pre-set overload/underload, during an overload/underload.
- Visual display and audible alarm indicators for under/over load conditions as well as loss of communication.
- Display live data readings on a visual graphic of your application (picture/drawing/schematic).
- Display numeric and graph data.
- Units of measure selectable to match load cell.
- Export data in CSV format.
- Built in web server.
- Remotely view data on Computers, Tablets & Smartphones using a standard web browser.
- Can supply JSON data on demand.
- Customised reports to meet your exact requirements.
- Defined algorithms and maths functions.
- Works with USB Base Station (LMS247-BSU)
- Windows 8, 7, Vista & XP compatible.
- Supplied pre-installed on computer with or without display screen.
- · System can be installed on existing computers.
- Quick & easy to operate.

Ideal for simultaneous data logging of up to 100 Power Jacks load monitoring products:

- Running Line Tensiometer
- Load Link
- Load Shackle
- Load Pin
- Compressive Load Cell

Use in conjunction with Power Jacks Handheld Displays